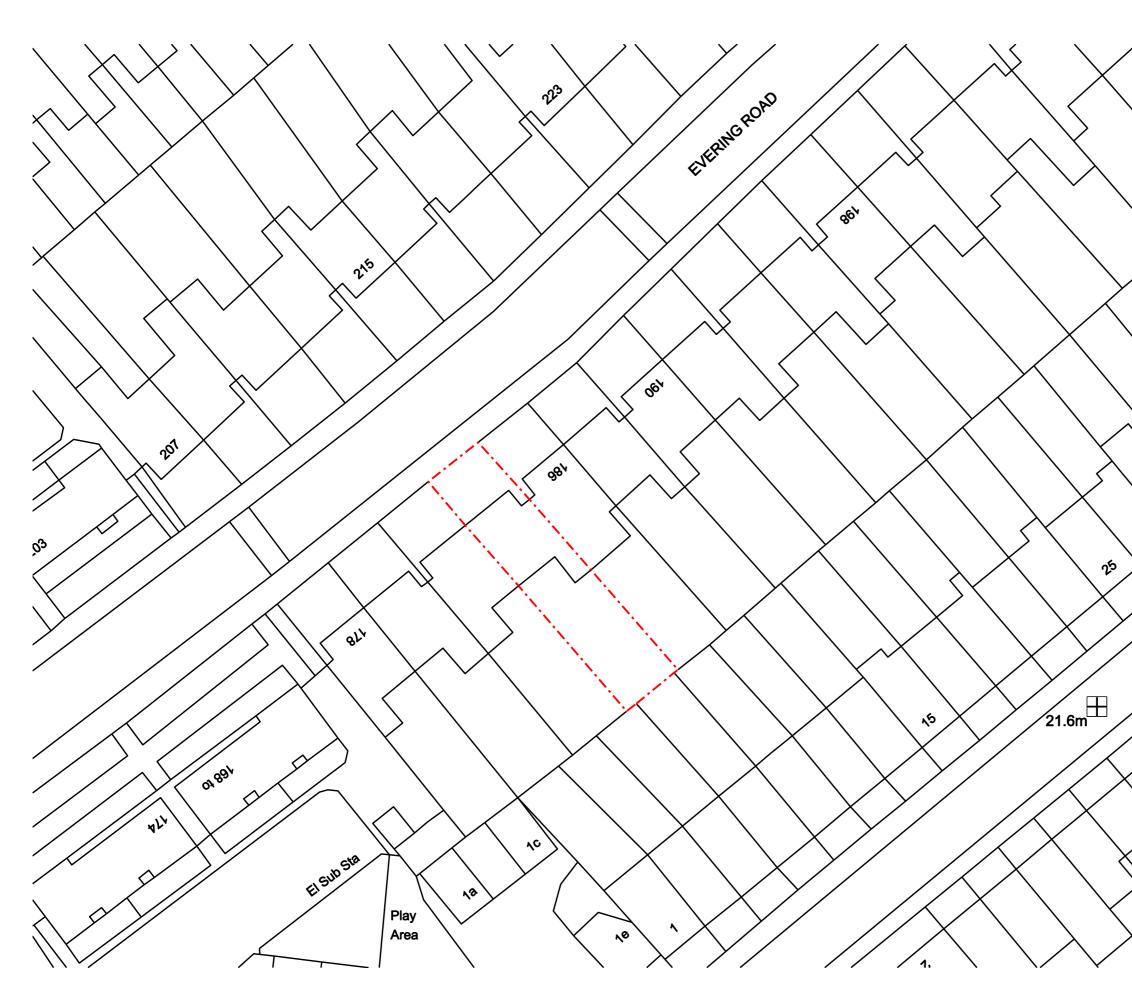

## Location Plan

| Drawing Number<br>0510   |            |        |      | <sup>Scale</sup><br>1:500 @ A3    |       |        |     |  |
|--------------------------|------------|--------|------|-----------------------------------|-------|--------|-----|--|
| Project number<br>- 0190 |            |        |      | Issue status Planning Application |       |        |     |  |
| Drawing number           |            |        |      |                                   |       |        |     |  |
|                          | 0190       | ZZ     | DR   | А                                 | - PL  | 0510   | A   |  |
| ORIGINATOR               | PROJECT NO | LEVELS | TYPE | ROLE                              | CLASS | NUMBER | REV |  |